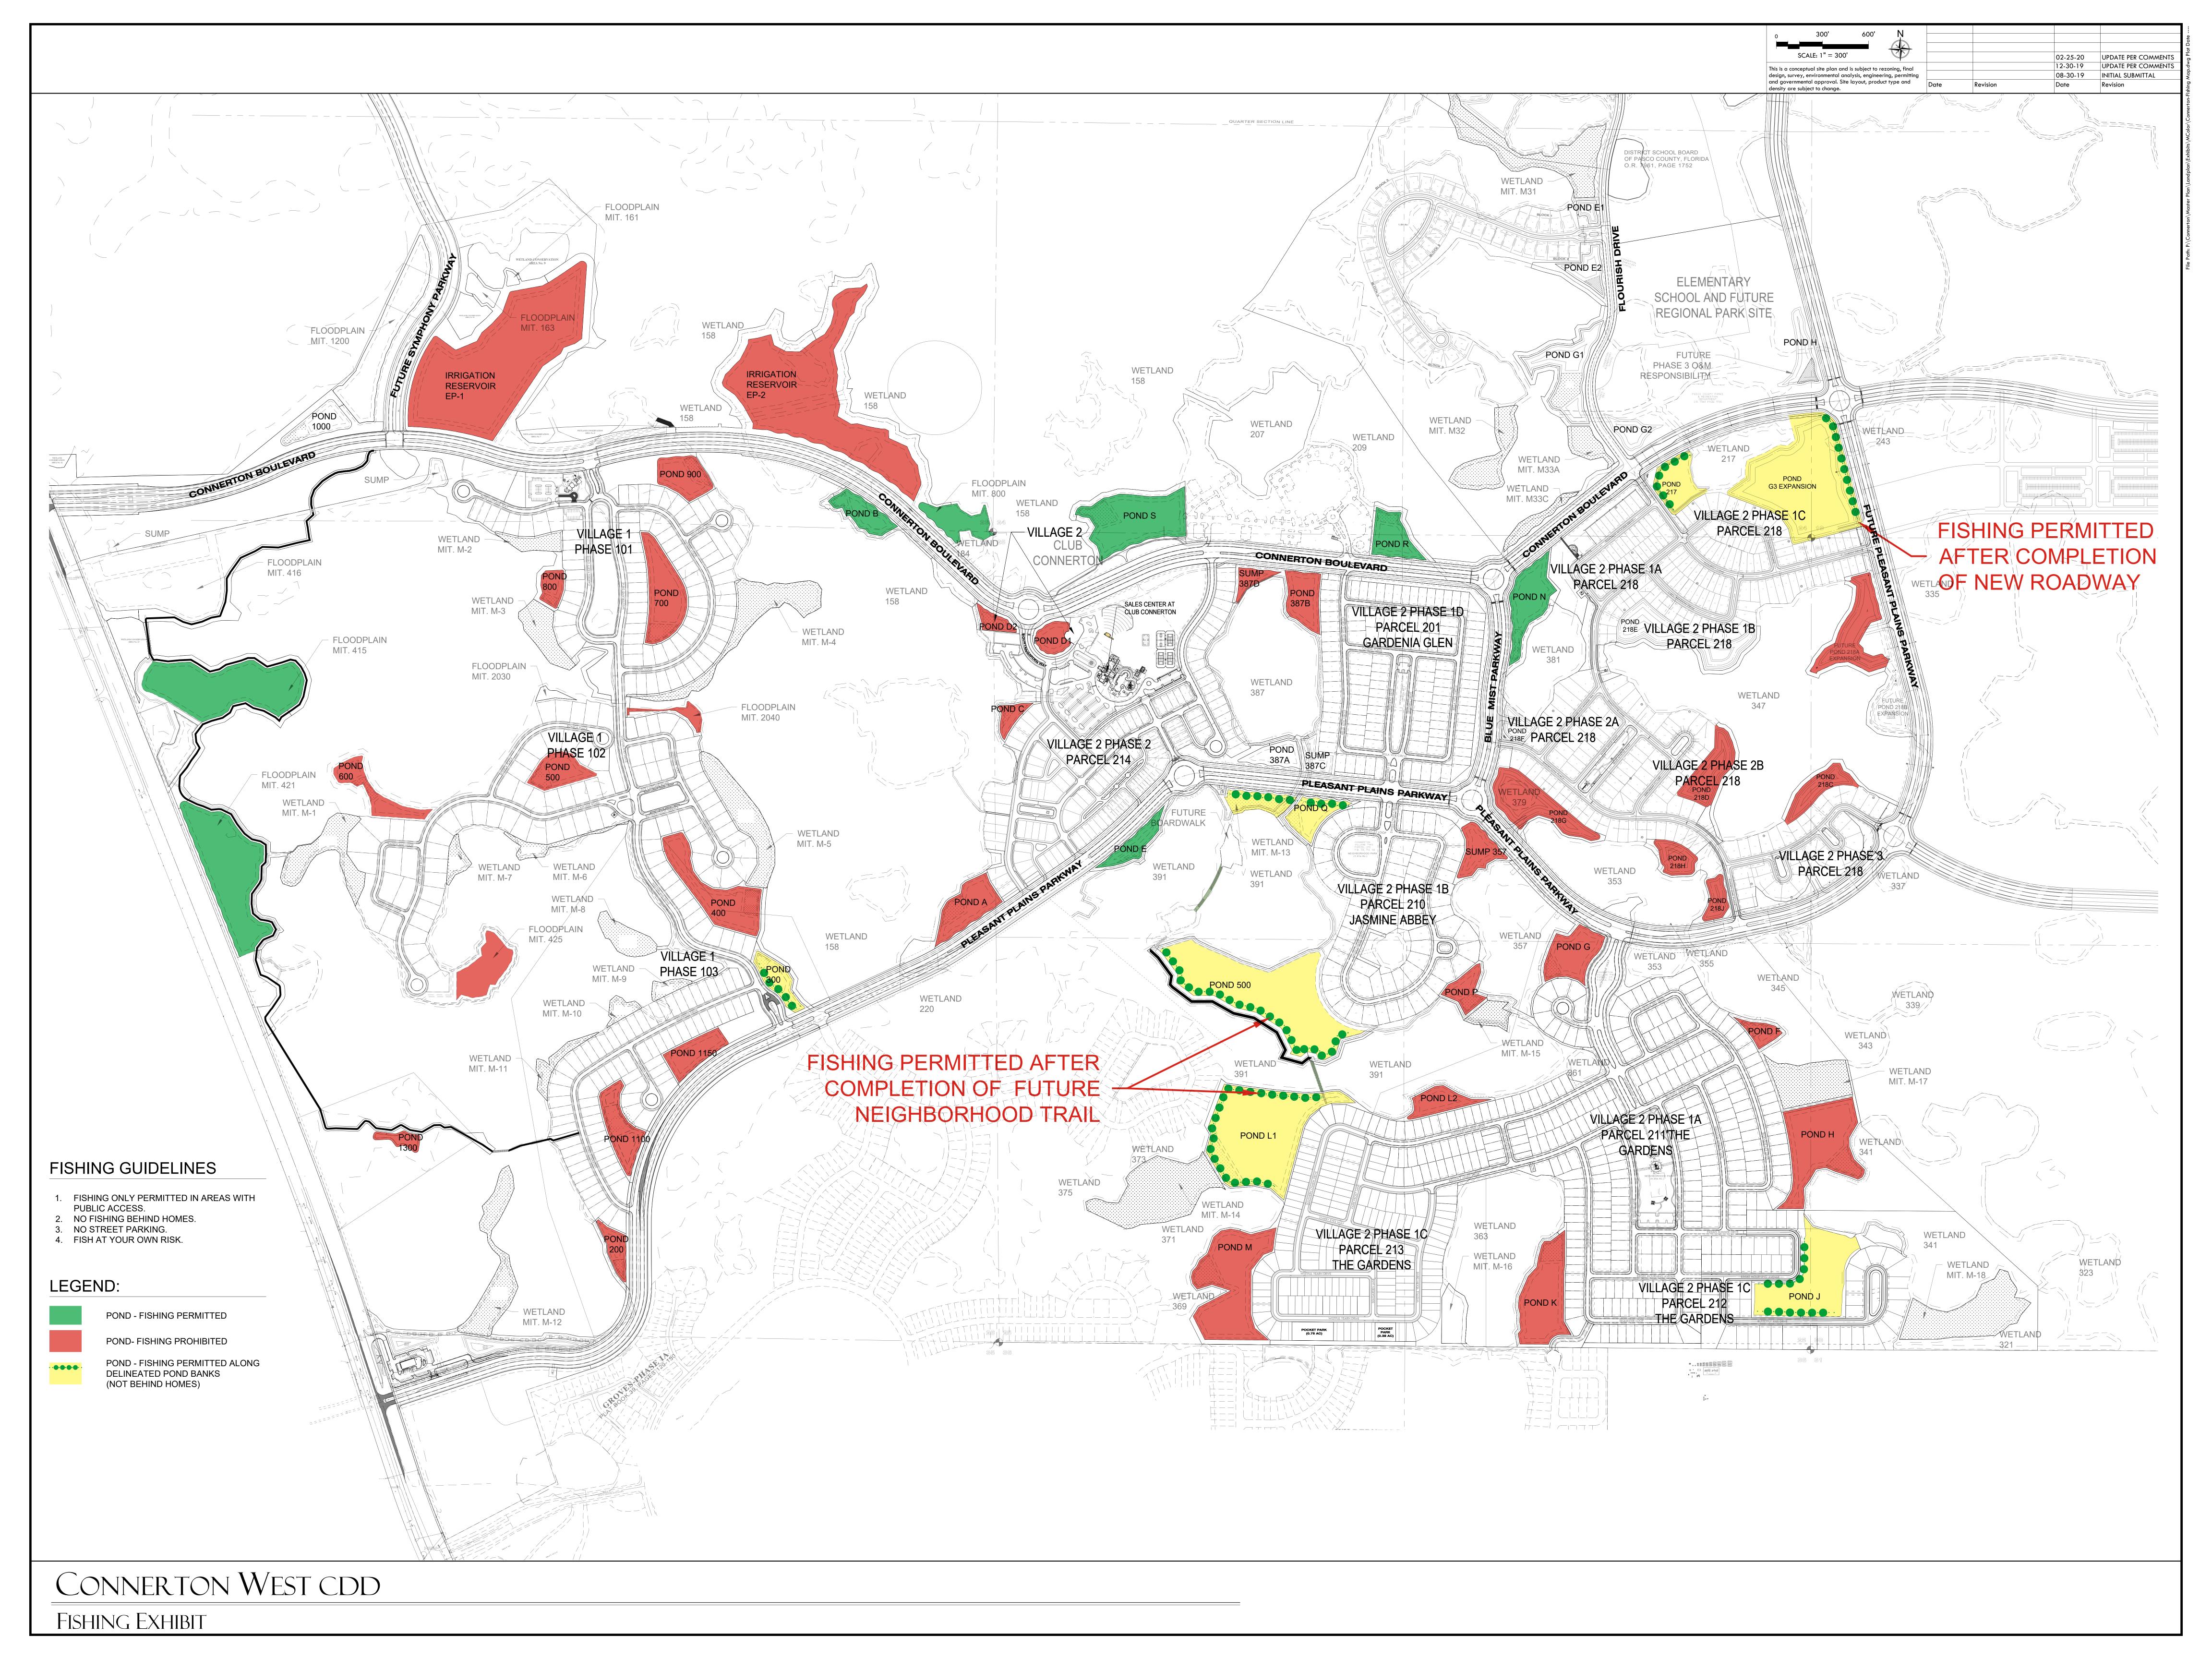

committed, while on the premises of the District, such Resident or Guest shall have all Amenity privileges immediately suspended until the next Board of

Supervisors meeting. At the Board meeting, the Board will be presented with the facts surrounding the arrest and the Board may make a recommendation of termination of the Resident's or Guest's privileges.

4. Any Resident or Guest whose privileges have been terminated is entitled to appeal such termination to the Board of Supervisors, whose determination on appeal shall be final.

The above Polices were amended and adopted by the Connerton West Community Development District Board of Supervisors this \_\_\_\_\_ day of August 2023.

Secretary/Assistant Secretary

Chairperson/Vice Chairperson

**Exhibit A:** Map Designating Fishing Areas



## Tab 7





MetalAwnings.com Corporation

4608 N Hale Ave Tampa, FL 33614 813-249-0059 sales@metalawnings.com www.MetalAwnings.com

#### ADDRESS

**Connerton West CDD** 5844 Old Pasco Road STE 100 Wesley Chapel FL 33544-4010

| T/ |  |
|----|--|
|    |  |

| SHIP TO                   |
|---------------------------|
| 0                         |
| Connerton                 |
| 8949 Pleasant Woods Drive |
| 6949 Pleasant Woods Drive |
| Land O Lakes, Florida     |
| Land O Lakes, Fionda      |
| 34637                     |
| 0+001                     |
|                           |

**CUSTOMER PHONE #** 

727 431-1645

| ESTIMATE # | DATE       | EXPIRATION DATE |
|------------|------------|-----------------|
| 2350       | 06/12/2023 | 07/12/2023      |

permission and the right to take